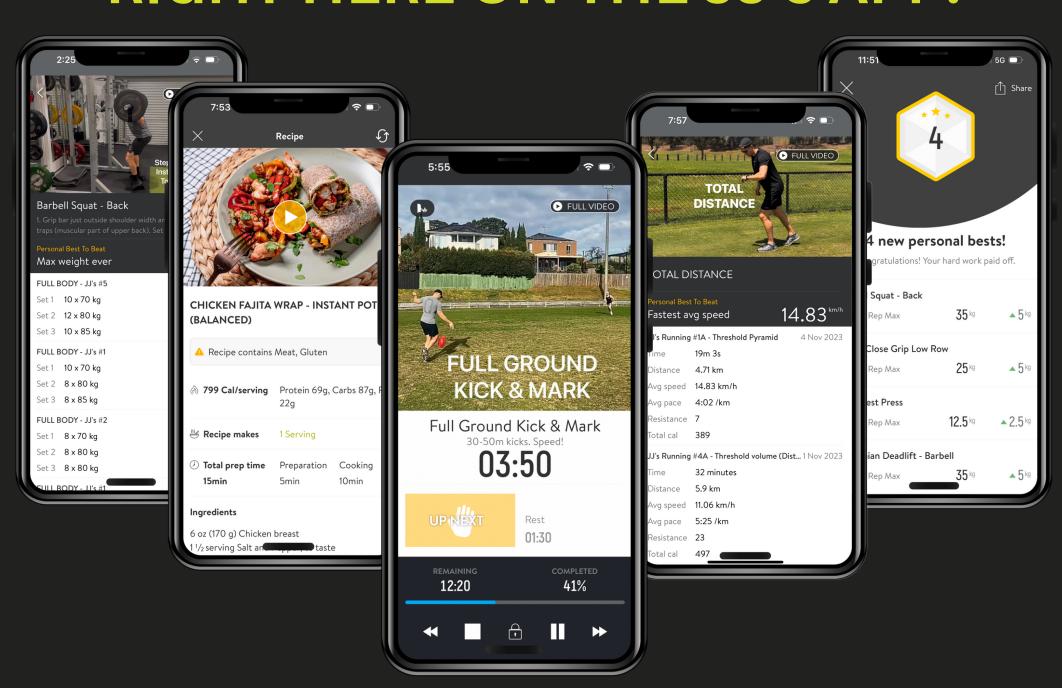

#### LIKE THESE SESSIONS?

SIGN UP TODAY and get a tailored strength, running & skills program, plus a personalised flexible meal plan!

### RIGHT HERE ON THE JJ's APP!

- AFL specific strength, running & skills programs
- Flexible meal plan
- Recovery & off-legs sessions
- Full exercise demo's and step-by-step instructions from Jack Grimes
- Track every set, rep, weights, distance, body composition and nutrition.
- Integrate your smart watch and other devices.