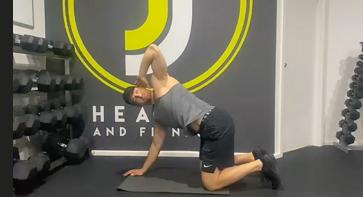

## Superset #1

Thoracic Rotations x 6 reps e.s

Single leg glute bridge x 8 reps e.s

Arabesque x 6 reps e.s

### EXERCISE GLOSSARY

Thoracic Rotations

Arabesque

Banded Clams

**Torsonator Rotations** 

Lunge & Stretch

Open & Close the Gate

**Inchworms**