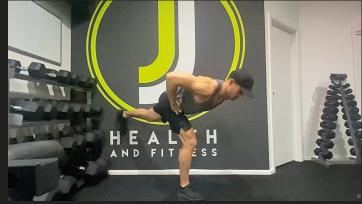

## Superset #1

Thoracic Rotations x 6 reps e.s

Single leg glute bridge x 8 reps e.s

Arabesque x 6 reps e.s

### EXERCISE GLOSSARY

Thoracic Rotations

Arabesque

Banded Clams

**Torsonator Rotations** 

Lunge & Stretch

Open & Close the Gate

**Inchworms**