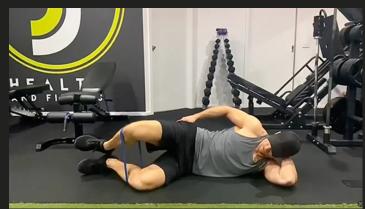

## Superset #1

Thoracic Rotations x 6 reps e.s

Single leg glute bridge x 8 reps e.s

Arabesque x 6 reps e.s

### EXERCISE GLOSSARY

Thoracic Rotations

Arabesque

Banded Clams

**Torsonator Rotations** 

Lunge & Stretch

Open & Close the Gate

**Inchworms**