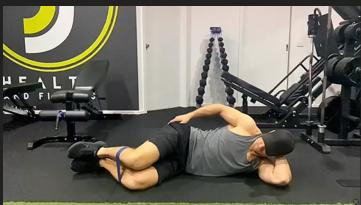

### Superset #2

Banded clams x 10 reps e.s

Band pull apart x 12 reps

### EXERCISE GLOSSARY

Thoracic Rotations

Arabesque

Banded Clams

**Torsonator Rotations** 

Lunge & Stretch

Open & Close the Gate

**Inchworms**