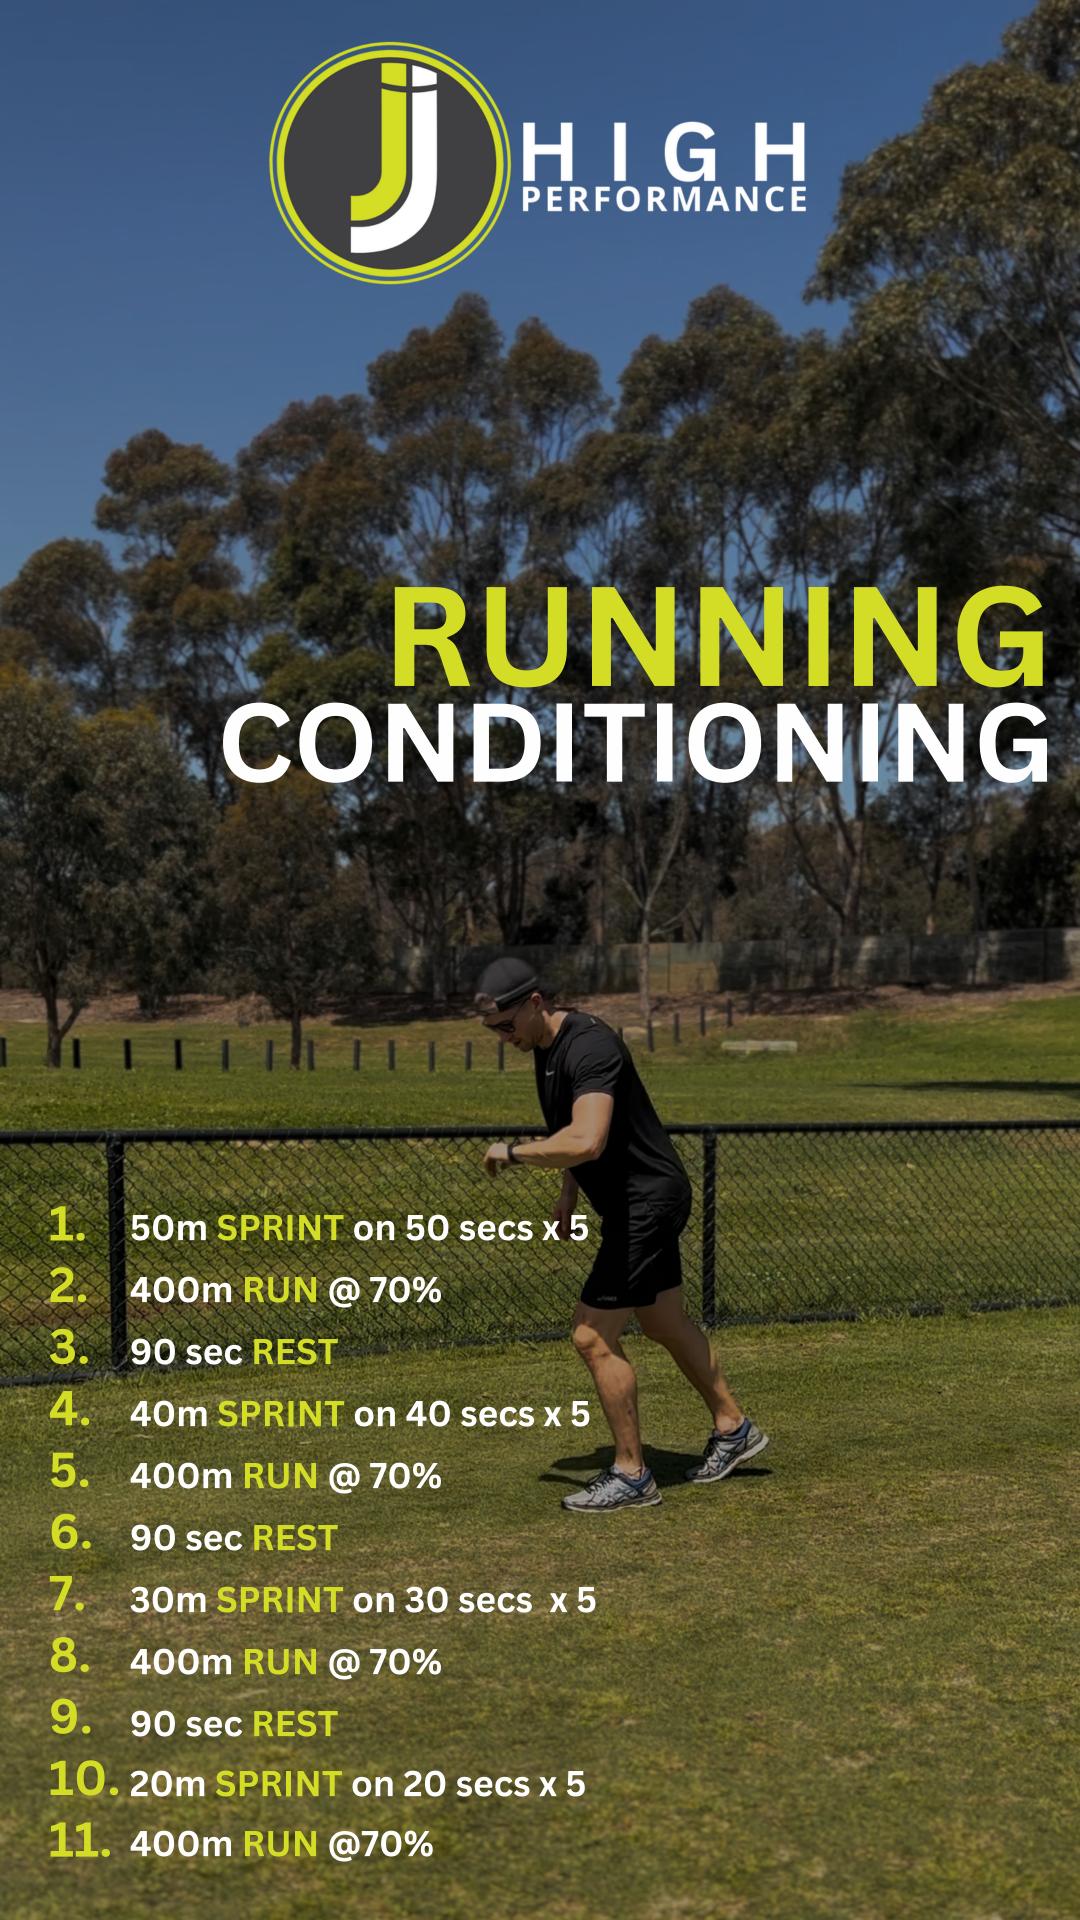

# RUNNING WARMUP

- 1. Jog x 2 mins
- 2. Lunge & stretch x 6 e.s
- 3. Leg swing to arabesque x 6 e.s
- 4. Open & close the gate x 6 each direction
- 5. Inchworms x 5
- 6. A-Skip 2 x 20m
- 7. 40m run throughs building to 90% x 4
- 8. 3-point start x 3