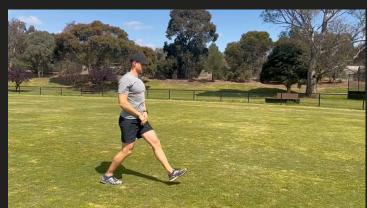

# RUNNING WARMUP

- 1. Jog x 2 mins
- 2. Lunge & stretch x 6 e.s
- 3. Leg swing to arabesque x 6 e.s
- 4. Open & close the gate x 6 each direction
- 5. Inchworms x 5
- 6. A-Skip 2 x 20m
- 7. 40m run throughs building to 90% x 4
- 8. 3-point start x 3

### EXERCISE GLOSSARY

Thoracic Rotations

Arabesque

Banded Clams

**Torsonator Rotations** 

Lunge & Stretch

Open & Close the Gate

**Inchworms**