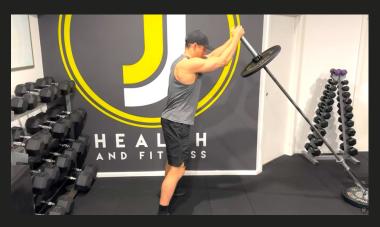

# STRENGTH SESSION

- 1A. Barbell box squat x 8,6,4,4 reps
- 1B. DB vertical leap x 4 reps (POWER!)
- 2A. DB single arm chest press x 8,6,6 reps e.s
- 2B. Single arm med ball throw x 4 reps e.s (POWER!)
- 3. Barbell Romanian Deadlift x 8,6,6 reps
- 4. Pull ups 3 x Max reps
- 5. DB strict step up 8,6,6 reps e.s
- 6. Torsonator rotations x 8,8,6 reps e.s
- **7A.** DB standing bicep curl x 12,12,10 reps
- 7B. Cable rope tricep extension x 12,12,10 reps
- 7C. Pallof press x 10,8,8 reps e.s