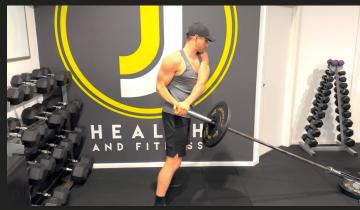

# STRENGTH SESSION

- 1A. Barbell box squat x 8,6,4,4 reps
- 1B. DB vertical leap x 4 reps (POWER!)
- 2A. DB single arm chest press x 8,6,6 reps e.s
- 2B. Single arm med ball throw x 4 reps e.s (POWER!)
- 3. Barbell Romanian Deadlift x 8,6,6 reps
- 4. Pull ups 3 x Max reps
- 5. DB strict step up 8,6,6 reps e.s
- 6. Torsonator rotations x 8,8,6 reps e.s
- **7A.** DB standing bicep curl x 12,12,10 reps
- 7B. Cable rope tricep extension x 12,12,10 reps
- 7C. Pallof press x 10,8,8 reps e.s